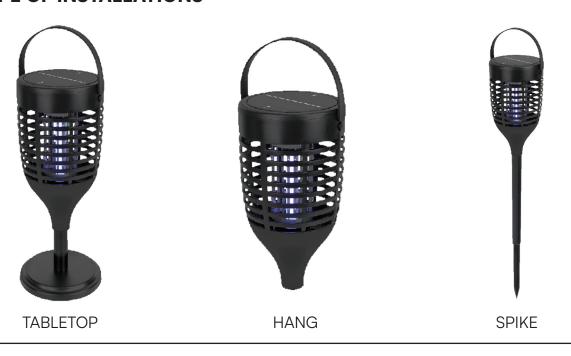

years from the date of purchase. The warranty does not apply to damage caused by incorrect installation or abnormal wear and tear. The company gives no warranty against damage to any surface due to incorrect removal and installation of the product. The products are suitable for 10-12 Hours Daily operation. Usage of product for 24 Hours a day would void the warranty. This product is warranted for manufacturing defects only.



#### MULTI-LANGUAGE MANUAL QR CODE

Please scan the QR code to access the manual in multiple languages.



This marking indicates that this product should not be disposed of with other household wastes.



Points de collecte sur www.quefairedemesdechets.fr Privilégiez la réparation ou le don de votre appareil!

## **PRODUCT PARTS**



## **3 TYPE OF INSTALLATIONS**



### **MAINTENANCE & WARNING**

- Do not use solvents, petrol, etc. Otherwise the light will be damaged.
- Clean the light with a dry, lint-free cloth.
- Check the solar panel for dirt regularly. If dirt or is present remove it to guarantee flawless function of the product.
- Especially during the winter, keep the product free from snow and ice.
- Confirm installation direction is correct (solar panel should be at top).
- Confirm no objects blocking the solar panel to receive sunlight.
- · Keep away from the fire.
- Don't immerse in the water.