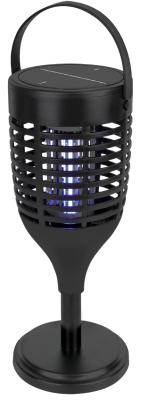

## **PRODUCT PARTS**

### **TECHNICAL DATA**

| MODEL            | VT-3215                                                |
|------------------|--------------------------------------------------------|
| SKU              | 23459                                                  |
| RATING POWER     | 5W                                                     |
| UV LIGHT         | 2W                                                     |
| SOLAR PANEL      | 1.3W                                                   |
| BATTERY CAPACITY | 2200mAh                                                |
| BATTERY TYPE     | 18650, Li-Ion Battery                                  |
| CHARGING TIME    | 8-10 Hours (Solar Charge)<br>4 Hours (Type-C Charging) |
| WORK TIME        | 4 hours (Max)                                          |
| COVER AREA       | 20 Sqm                                                 |
| HIGH VOLTAGE     | 1000V                                                  |
| IP RATING        | IP24                                                   |
| MATERIAL         | ABS                                                    |
|                  |                                                        |