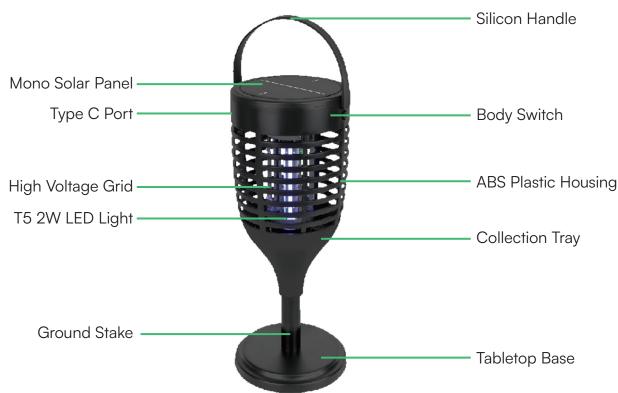

best. The warranty is valid for 2 years from the date of purchase. The warranty does not apply to damage caused by incorrect installation or abnormal wear and tear. The company gives no warranty against damage to any surface due to incorrect removal and installation of the product. The products are suitable for 10-12 Hours Daily operation. Usage of product for 24 Hours a day would void the warranty. This product is warranted for manufacturing defects only.



#### MULTI-LANGUAGE MANUAL QR CODE

Please scan the QR code to access the manual in multiple languages.



This marking indicates that this product should not be disposed of with other household wastes.



Points de collecte sur www.quefairedemesdechets.fr Privilégiez la réparation ou le don de votre appareil!

## **PRODUCT PARTS**



## **3 TYPE OF INSTALLATIONS**



### **MAINTENANCE & WARNING**

- Do not use solvents, petrol, etc. Otherwise the light will be damaged.
- Clean the light with a dry, lint-free cloth.
- Check the solar panel for dirt regularly. If dirt or is present remove it to guarantee flawless function of the product.
- Especially during the winter, keep the product free from snow and ice.
- Confirm installation direction is correct (solar panel should be at top).
- Confirm no objects blocking the solar panel to receive sunlight.
- · Keep away from the fire.
- Don't immerse in the water.