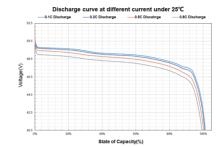

## **TECHNICAL CURVES**

LiFePO4 CATHODE MATERIAL

Self-designed BMS International design certification

LifePO4 cells, ensuring safety of the battery

6

Ş

Long cyclic life-6000 cycle (80% DOD)

High rate charge/discharge current @ 100A