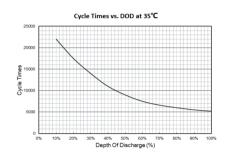

## **TECHNICAL CURVES**

LiFePO4 CATHODE MATERIAL

Self-designed BMS International design certification

LifePO4 cells, ensuring safety of the battery

6

Ş

Long cyclic life-6000 cycle (80% DOD)

High rate charge/discharge current @ 100A